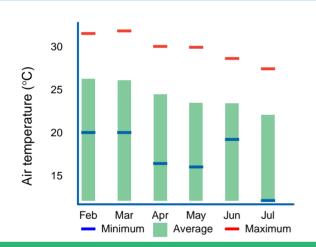

## **AIR TEMPERATURE MONTH TO DATE**

**2** oC maximum air temperature

12°C minimum air temperature

number of days above 30

number of days above 35