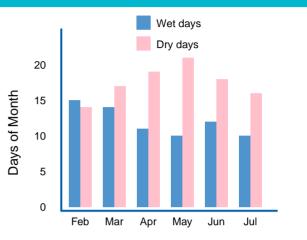

## Climate Services

26 July 2020

16/10

dry / wet days

wet period

92<sub>mm</sub>

maximum daily rainfall

3 longest continuous

9 longest continuous dry period