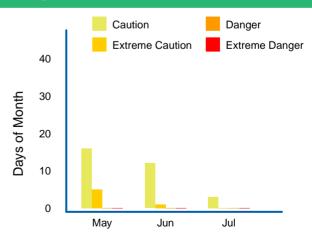

## **HEAT STRESS MONTH TO DATE**

number of days of

number of days of moderate | high | extreme heat stress 8

number of days humidity >95% during the day

52%

minimum relative humidity

3

date of minimum relative humidity